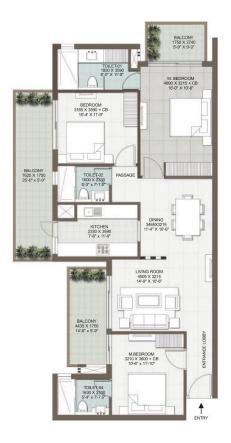

## **GRAND CENTRA**

3 BHK + 3 TOILETS - 1745 SQ.FT.

TYPICAL FLOOR PLAN TOWER - 1

| AREA          | SQ.M.        | SQ.FT.         |
|---------------|--------------|----------------|
| CARPET AREA   | 95 SQ.M.     | 1022.58 SQ.FT. |
| BALCONY AREA  | 25.9 SQ.M.   | 278.79 SQ.FT.  |
| BUILT UP AREA | 129.88 SQ.M. | 1398.03 SQ.FT. |
| SALE AREA     | 162.11 SQ.M. | 1745 SQ.FT.    |