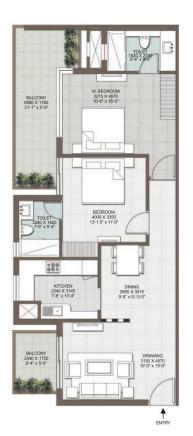

## **GRAND CENTRA**

2 BHK + 2 TOILETS - 1300 SQ.FT.

TYPICAL FLOOR PLAN TOWER - 1

| AREA          | SQ.M.        | SQ.FT.        |
|---------------|--------------|---------------|
| CARPET AREA   | 71.06 SQ.M.  | 764.89 SQ.FT. |
| BALCONY AREA  | 17.27 SQ.M.  | 185.89 SQ.FT. |
| BUILT UP AREA | 96.99 SQ.M.  | 1044 SQ.FT.   |
| SALE AREA     | 120.77 SQ.M. | 1300 SQ.FT.   |